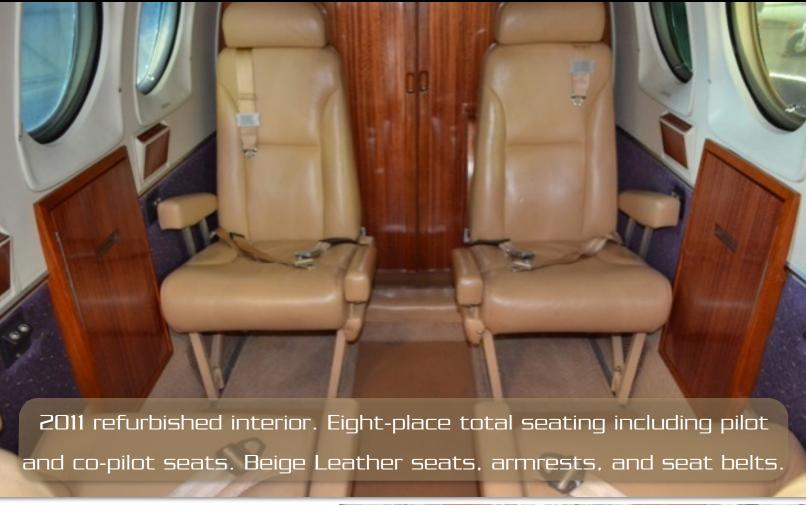

Year: 1978 Serial Number: LJ-787

Registration: N787TT

AFTT: 6495 Hours Engine TT: 2995/2995 **5**0H

Location: Florida, USA





#### Airframe:

1978 Airframe 6495 Hours TTAF

#### Engine:

Pratt & Whitney Canada PT6A-21 (2) 2995/2995 hours since overhaul

#### Avionics:

Collins FD-108 / Pro Line

Avidyne MFD EX600

Collins ADF-60A

Dual IDC RAD/BAR encoding

Collins AP-106 w/yaw damper & altitude preselect

Dual Collins VHF-20A

Sperry C-14-43

Collins DME-40

Collins FD-108

Collins PN-101

**Dual Collins VIR-30** 

Collins ALT-50A

Collins w/dual needles

Avidyne TWX-670

BFGoodrich Skywatch SKY-497

**Dual Collins TDR-90** 

Bendix RDR-2000

Garmin 500

#### Additional Features:

Raisbeck quiet turbofan propellers

Dual aft strakes

Increased takeoff weight (10,100 lb)

















## FLIGHT DECK

### 1978 King Air C90 Serial Number LJ-787







For further information on this aircraft, send us a message at contact@jetaviva.com or call +1.702.551.2055.

### jetAVIVA Accepts Trades!

Are you transitioning from another aircraft and need to sell that first?

Send details on your aircraft to **contact@jetaviva.com** 

jetAVIVA is an authority on owner/operator flown turbine aircraft, offering acquisition and sales services, backed with the experience of completing hundreds of transactions, as well as providing acceptance and training services in all production light turbine aircraft, jetAVIVA is focused on providing Clients with comprehensive services to choose the right aircraft and operate it with maximum efficiency and safety.



Telephone: +1.702.551.2055

F