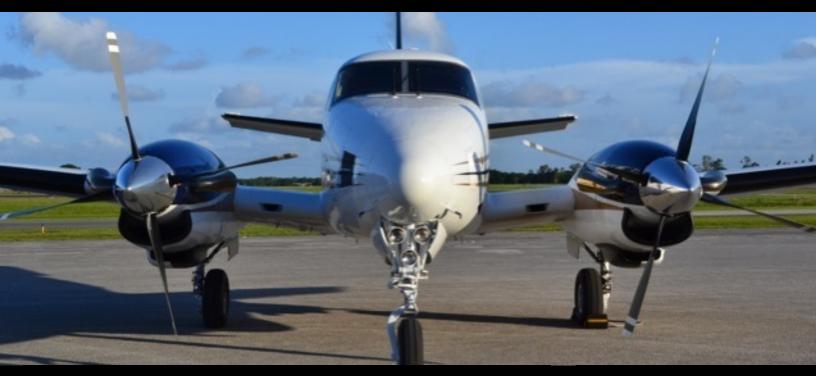

#### Additional Features:

Raisbeck quiet turbofan propellers

Dual aft strakes

Increased takeoff weight (10,100 lb)