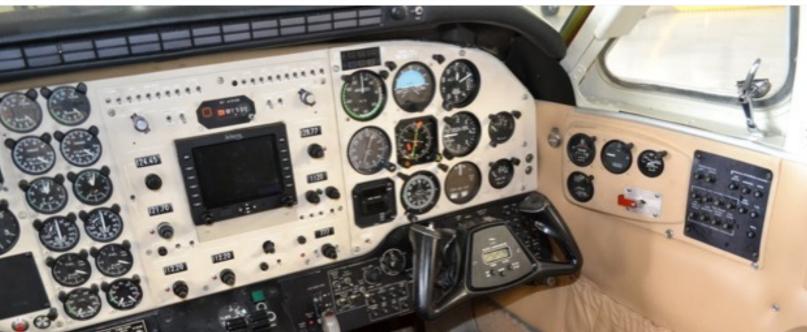

#### Avionics:

Collins FD-108 / Pro Line

Avidyne MFD EX600

Collins ADF-60A

Dual IDC RAD/BAR encoding

Collins AP-106 w/yaw damper & altitude preselect

Dual Collins VHF-20A

Sperry C-14-43

Collins DME-40

Collins FD-108

Collins PN-101

**Dual Collins VIR-30** 

Collins ALT-50A

Collins w/dual needles

Avidyne TWX-670

BFGoodrich Skywatch SKY-497

**Dual Collins TDR-90** 

Bendix RDR-2000

Garmin 500

## FLIGHT DECK