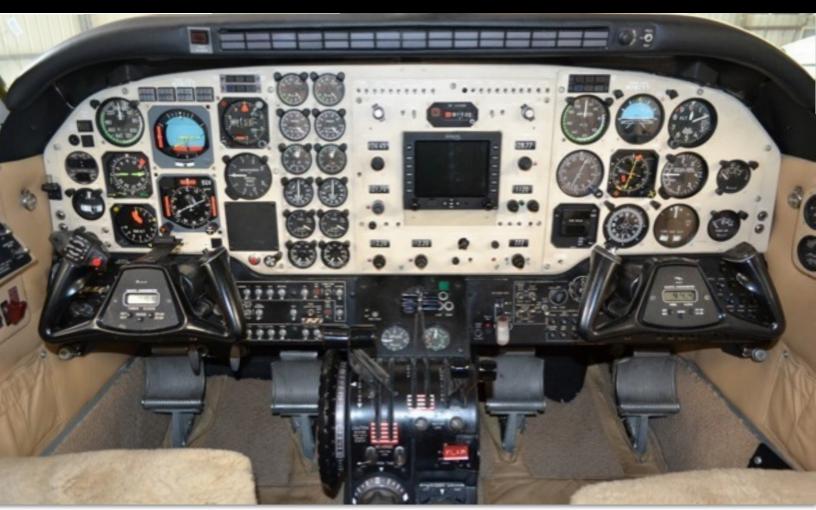

#### Avionics:

Collins FD-108 / Pro Line

Avidyne MFD EX600

Collins ADF-60A

Dual IDC RAD/BAR encoding

Collins AP-106 w/yaw damper & altitude preselect

Dual Collins VHF-20A

Sperry C-14-43

Collins DME-40

Collins FD-108

Collins PN-101

**Dual Collins VIR-30** 

Collins ALT-50A

Collins w/dual needles

Avidyne TWX-670

BFGoodrich Skywatch SKY-497

**Dual Collins TDR-90** 

Bendix RDR-2000

Garmin 500

## FLIGHT DECK