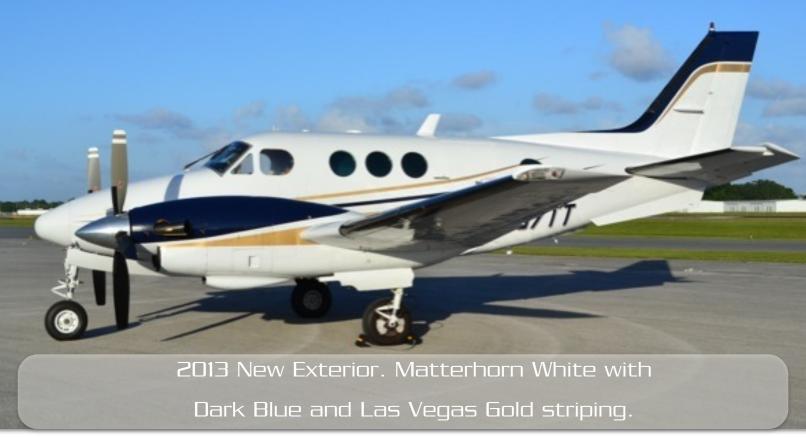

# 1978 **King Air C90**

Serial Number LJ-787

Year: 1978 Serial Number: LJ-787

Registration: N787TT

AFTT: 6495 Hours Engine TT: 2995/2995 **5**0H

Location: Florida, USA

#### Additional Features:

Raisbeck quiet turbofan propellers

Dual aft strakes

Increased takeoff weight (10,100 lb)