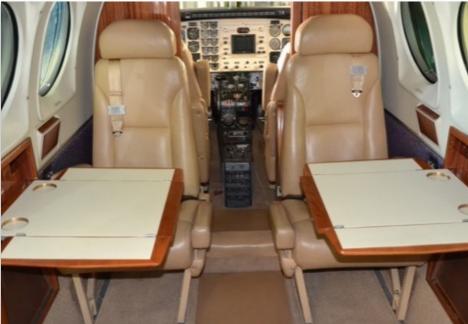

Year: 1978 Serial Number: LJ-787

Registration: N787TT

AFTT: 6495 Hours Engine TT: 2995/2995 **5**0H

Location: Florida, USA





#### Airframe:

1978 Airframe 6495 Hours TTAF

#### Engine:

Pratt & Whitney Canada PT6A-21 (2) 2995/2995 hours since overhaul

#### Avionics:

Collins FD-108 / Pro Line

Avidyne MFD EX600

Collins ADF-60A

Dual IDC RAD/BAR encoding

Collins AP-106 w/yaw damper & altitude preselect

Dual Collins VHF-20A

Sperry C-14-43

Collins DME-40

Collins FD-108

Collins PN-101

**Dual Collins VIR-30** 

Collins ALT-50A

Collins w/dual needles

Avidyne TWX-670

BFGoodrich Skywatch SKY-497

**Dual Collins TDR-90** 

Bendix RDR-2000

Garmin 500

#### Additional Features:

Raisbeck quiet turbofan propellers

Dual aft strakes

Increased takeoff weight (10,100 lb)

















## FLIGHT DECK

### 1978 King Air C90 Serial Number LJ-787







For further information on this aircraft, send us a message at contact@jetaviva.com or call +1.702.551.2055.

### jetAVIVA Accepts Trades!

Are you transitioning from another aircraft and need to sell that first?

Send details on your aircraft to **contact@jetaviva.com** 

jetAVIVA is an authority on owner/operator flown turbine aircraft, offering acquisition and sales services, backed with the experience of completing hundreds of transactions, as well as providing acceptance and training services in all production light turbine aircraft, jetAVIVA is focused on providing Clients with comprehensive services to choose the right aircraft and operate it with maximum efficiency and safety.



Telephone: +1.702.551.2055

Fax: