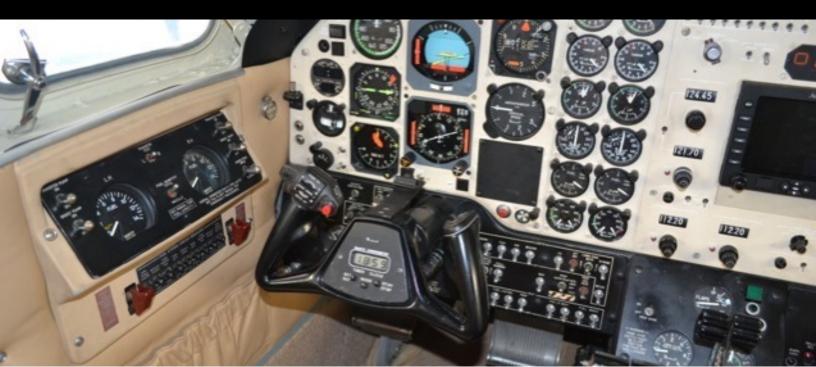

#### Avionics:

Collins FD-108 / Pro Line

Avidyne MFD EX600

Collins ADF-60A

Dual IDC RAD/BAR encoding

Collins AP-106 w/yaw damper & altitude preselect

Dual Collins VHF-20A

Sperry C-14-43

Collins DME-40

Collins FD-108

Collins PN-101

**Dual Collins VIR-30** 

Collins ALT-50A

Collins w/dual needles

Avidyne TWX-670

BFGoodrich Skywatch SKY-497

**Dual Collins TDR-90** 

Bendix RDR-2000

Garmin 500

## FLIGHT DECK