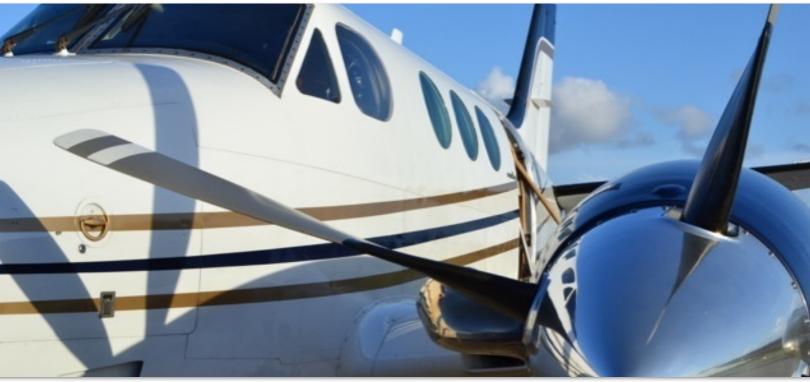

#### Additional Features:

Raisbeck quiet turbofan propellers

Dual aft strakes

Increased takeoff weight (10,100 lb)